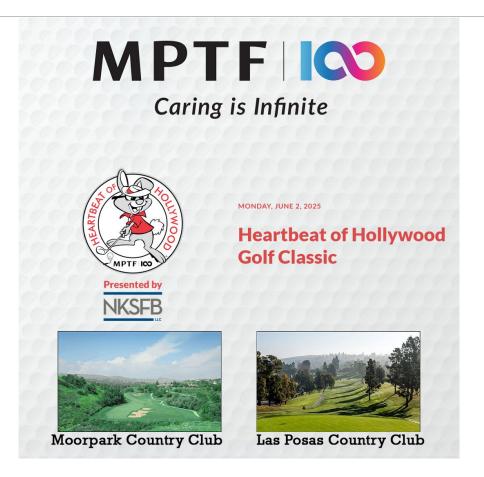

### Heartbeat of Hollywood - June 2nd

The 47th Annual Heartbeat of Hollywood Golf Classic will be held on June 2, 2025 at Moorpark Country Club and Las Posas Country Club. Awards Reception will follow at MPTF's Wasserman Campus in Woodland Hills, CA.

The membership approved an Eagle sponsorship, and IATSE Local 728 will be fielding two teams for the upcoming Heartbeat of Hollywood. If you're a golfer and you'd like to be in one of those foursomes, **sign up using the link below or call the Hall for assistance.** If you registered before using the volunteer database, please use the new link and register.

The deadline to sign-up for the drawing is Monday, May 5<sup>th</sup>.

\*New Registration Link for this Event\*

When: Monday, June 2nd

**Location:** Wasserman Campus

You must be logged in to register, use the link below: