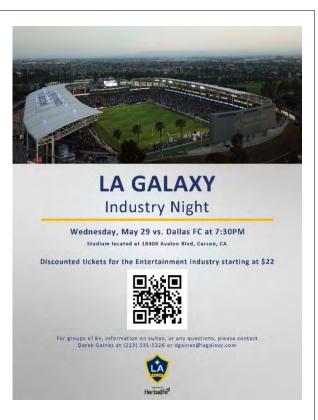

### LA Galaxy Industry Night

Discounted tickets starting at \$22 available for Entertainment industry members. See below or flyer for more information.

- vs Dallas FC
- Wednesday, May 29
- 7:30PM
- Stadium located at 18400 Avalon Blvd | Carson, CA
- For groups of 8+, information on suites, or additional questions, contact Derek Gaines (213) 531-5226 or <u>dgaines@lagalaxy.com</u>

### LA Galaxy- Industry Offer