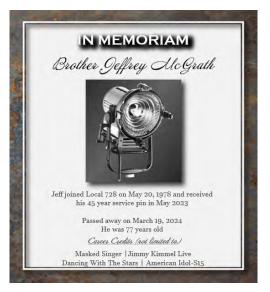

#### **Brother Jeffrey McGrath**

A 45-year member of Local 728, Brother McGrath passed away on March 19th.

Notice of passing - Jeff McGrath on March 19th, 2024 | IATSE Local 728 (iatse728.org)